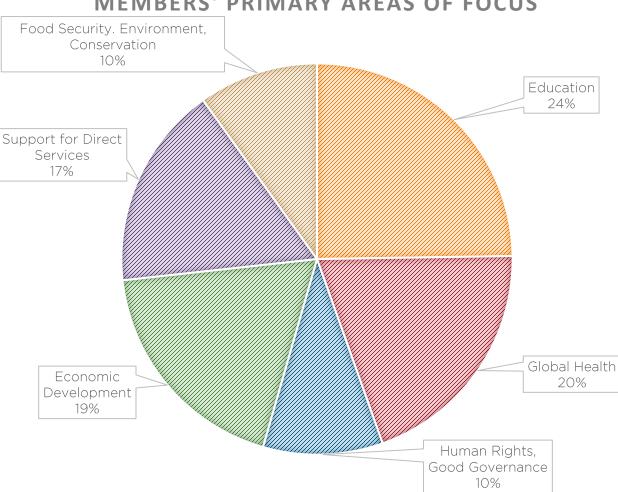

| TOTAL LIABILITIES/NET<br>ASSETS | 210,433 |  |



<sup>&</sup>lt;sup>1</sup> Includes staff and administrative cost allocations.

# Global Washington's Members Work in Over 200 Countries

Top countries where GlobalWA members work (ranked in order):

- India
- Kenya •
- Uganda •
- Tanzania
- Mexico
- China •
- Guatemala •
- Nepal •
- Nicaragua •



### **MEMBERS' PRIMARY AREAS OF FOCUS**

# Leadership

# Board of Directors

Akhtar Badshah, Distinguished Practitioner & Senior Lecturer, Evans School of Public Policy & Governance, University of Washington

Scott Jackson, President & CEO, Global Impact

Susan Jeffords, Provost, Portland State University

Marty Kooistra, Executive Director, Housing Development Consortium of Seattle-King County

Melissa Merritt, Principal, Waldron

Jane Meseck, Senior Director, Tech for Social Impact, Microsoft Philanthropies

Dan O'Neill, Founder, Mercy Corps

Will Poole, Managing Partner & Co-Founder, Capria

Jeffrey Riedinger, Vice Provost for Global Affairs, University of Washington

Sara Rogge, Deputy Director and Advisor to the Director, Bill and Melinda Gates Foundation

David Wu, Chief Advancemen