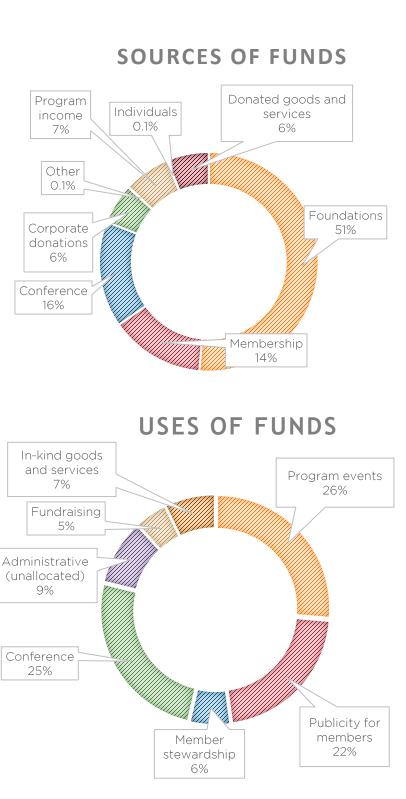

### Apr 1, 2018 - Mar 31, 2019 Financials

| Foundations388,000Membership104,900Conference118,200Corporate donations45,055Other503Program income51,050Individuals575Donated goods and services46,886TOTAL REVENUE755,169Program events171,707Publicity for members139,911Member stewardship37,597Conference163,959Administrative (unallocated)60,814Fundraising30,158In-kind goods and services46,886TOTAL EXPENSES651,031Accounts receivable & other<br>assets8,997Property and equipment, net1,843TOTAL ASSETS210,433Liabilities31,400Total liabilities31,400Total net assets179,033TOTAL LIABILITIES/NET<br>ASSETS210,433                                     | Revenue                         |         |  |
|---------------------------------------------------------------------------------------------------------------------------------------------------------------------------------------------------------------------------------------------------------------------------------------------------------------------------------------------------------------------------------------------------------------------------------------------------------------------------------------------------------------------------------------------------------------------------------------------------------------------|---------------------------------|---------|--|
| Conference118,200Corporate donations45,055Other503Program income51,050Individuals575Donated goods and services46,886TOTAL REVENUE755,169Program events171,707Publicity for members139,911Member stewardship37,597Conference163,959Administrative (unallocated)60,814Fundraising30,158In-kind goods and services46,886TOTAL EXPENSES651,031Assets199,593Accounts receivable & other<br>assets199,593Accounts receivable & other<br>assets199,593Accounts receivable & other<br>assets199,593Total ASSETS210,433Total and Net Assets179,033Total liabilities31,400Total net assets179,033TOTAL LIABILITIES/NET199,593 | Foundations                     | 388,000 |  |
| Corporate donations45,055Other503Program income51,050Individuals575Donated goods and services46,886TOTAL REVENUE755,169Expenses1Program events171,707Publicity for members139,911Member stewardship37,597Conference163,959Administrative (unallocated)60,814Fundraising30,158In-kind goods and services46,886TOTAL EXPENSES651,031Assets199,593Accounts receivable & other<br>assets8,997Property and equipment, net1,843TOTAL ASSETS210,433Liabilities and Net Assets179,033TOTAL LIABILITIES/NET179,033                                                                                                           | Membership                      | 104,900 |  |
| Other503Program income51,050Individuals575Donated goods and services46,886TOTAL REVENUE755,169Program events171,707Publicity for members139,911Member stewardship37,597Conference163,959Administrative (unallocated)60,814Fundraising30,158In-kind goods and services46,886TOTAL EXPENSES651,031Assets199,593Accounts receivable & other<br>assets8,997Property and equipment, net1,843TOTAL ASSETS210,433Liabilities31,400Total liabilities31,400Total net assets179,033TOTAL LIABILITIES/NET199,033                                                                                                               | Conference                      | 118,200 |  |
| Program income51,050Individuals575Donated goods and services46,886TOTAL REVENUE755,169Expenses1757Program events171,707Publicity for members139,911Member stewardship37,597Conference163,959Administrative (unallocated)60,814Fundraising30,158In-kind goods and services46,886TOTAL EXPENSES651,031Assets8,997Cash and cash equivalents199,593Accounts receivable & other<br>assets8,997Property and equipment, net1,843TOTAL ASSETS210,433Liabilities31,400Total liabilities31,400Total net assets179,033TOTAL LIABILITIES/NET199,593                                                                             | Corporate donations             | 45,055  |  |
| Individuals575Donated goods and services46,886TOTAL REVENUE755,169Expenses1755,169Program events171,707Publicity for members139,911Member stewardship37,597Conference163,959Administrative (unallocated)60,814Fundraising30,158In-kind goods and services46,886TOTAL EXPENSES651,031Assets199,593Accounts receivable & other<br>assets8,997Property and equipment, net1,843TOTAL ASSETS210,433Liabilities31,400Total net assets179,033TOTAL LIABILITIES/NET190,593                                                                                                                                                  | Other                           | 503     |  |
| Donated goods and services46,886TOTAL REVENUE755,169Expenses1Program events171,707Publicity for members139,911Member stewardship37,597Conference163,959Administrative (unallocated)60,814Fundraising30,158In-kind goods and services46,886TOTAL EXPENSES651,031Assets199,593Accounts receivable & other assets8,997Property and equipment, net1,843TOTAL ASSETS210,433Liabilities31,400Total liabilities31,400TotAL LIABILITIES/NET179,033                                                                                                                                                                          | Program income                  | 51,050  |  |
| TOTAL REVENUE755,169Expenses1Program events171,707Publicity for members139,911Member stewardship37,597Conference163,959Administrative (unallocated)60,814Fundraising30,158In-kind goods and services46,886TOTAL EXPENSES651,031Assets199,593Accounts receivable & other<br>assets8,997Property and equipment, net1,843TOTAL ASSETS210,433Liabilities31,400Total liabilities31,400TotAL LIABILITIES/NET179,033                                                                                                                                                                                                       | Individuals                     | 575     |  |
| Expenses1Program events171,707Publicity for members139,911Member stewardship37,597Conference163,959Administrative (unallocated)60,814Fundraising30,158In-kind goods and services46,886TOTAL EXPENSES651,031AssetsCash and cash equivalents199,593Accounts receivable & other<br>assets8,997Property and equipment, net1,843TOTAL ASSETS210,433Liabilities and Net AssetsTotal liabilities31,400Total net assets179,033TOTAL LIABILITIES/NET1                                                                                                                                                                        | Donated goods and services      | 46,886  |  |
| Program events171,707Publicity for members139,911Member stewardship37,597Conference163,959Administrative (unallocated)60,814Fundraising30,158In-kind goods and services46,886TOTAL EXPENSES651,031Assets199,593Accounts receivable & other<br>assets8,997Property and equipment, net1,843TOTAL ASSETS210,433Liabilities31,400Total liabilities31,400Total net assets179,033TOTAL LIABILITIES/NET1                                                                                                                                                                                                                   | TOTAL REVENUE                   | 755,169 |  |
| Program events171,707Publicity for members139,911Member stewardship37,597Conference163,959Administrative (unallocated)60,814Fundraising30,158In-kind goods and services46,886TOTAL EXPENSES651,031Assets199,593Accounts receivable & other<br>assets8,997Property and equipment, net1,843TOTAL ASSETS210,433Liabilities31,400Total liabilities31,400Total net assets179,033TOTAL LIABILITIES/NET1                                                                                                                                                                                                                   |                                 |         |  |
| Publicity for members139,911Member stewardship37,597Conference163,959Administrative (unallocated)60,814Fundraising30,158In-kind goods and services46,886TOTAL EXPENSES651,031Assets199,593Accounts receivable & other<br>assets8,997Property and equipment, net1,843TOTAL ASSETS210,433Liabilities31,400Total liabilities31,400Total net assets179,033TOTAL LIABILITIES/NET100                                                                                                                                                                                                                                      | Expenses <sup>1</sup>           |         |  |
| Member stewardship37,597Conference163,959Administrative (unallocated)60,814Fundraising30,158In-kind goods and services46,886TOTAL EXPENSES651,031AssetsCash and cash equivalents199,593Accounts receivable & other<br>assets8,997Property and equipment, net1,843TOTAL ASSETS210,433Liabilities31,400Total liabilities31,400Total net assets179,033TOTAL LIABILITIES/NET100                                                                                                                                                                                                                                         | Program events                  | 171,707 |  |
| Conference163,959Administrative (unallocated)60,814Fundraising30,158In-kind goods and services46,886TOTAL EXPENSES651,031Assets651,031Cash and cash equivalents199,593Accounts receivable & other<br>assets8,997Property and equipment, net1,843TOTAL ASSETS210,433Liabilities and Net Assets31,400Total liabilities31,400Total net assets179,033TOTAL LIABILITIES/NET1                                                                                                                                                                                                                                             | Publicity for members           | 139,911 |  |
| Administrative (unallocated)60,814Fundraising30,158In-kind goods and services46,886TOTAL EXPENSES651,031Assets651,031Cash and cash equivalents199,593Accounts receivable & other<br>assets8,997Property and equipment, net1,843TOTAL ASSETS210,433Liabilities31,400Total liabilities31,400Total net assets179,033TOTAL LIABILITIES/NET100                                                                                                                                                                                                                                                                           | Member stewardship              | 37,597  |  |
| Fundraising30,158In-kind goods and services46,886TOTAL EXPENSES651,031Assets651,031Cash and cash equivalents199,593Accounts receivable & other<br>assets8,997Property and equipment, net1,843TOTAL ASSETS210,433Liabilities and Net Assets31,400Total liabilities31,400Total net assets179,033TOTAL LIABILITIES/NET10,033                                                                                                                                                                                                                                                                                           | Conference                      | 163,959 |  |
| In-kind goods and services46,886TOTAL EXPENSES651,031Assets651,031Cash and cash equivalents199,593Accounts receivable & other<br>assets8,997Property and equipment, net1,843TOTAL ASSETS210,433Liabilities and Net Assets31,400Total liabilities31,400Total net assets179,033TOTAL LIABILITIES/NET100                                                                                                                                                                                                                                                                                                               | Administrative (unallocated)    | 60,814  |  |
| TOTAL EXPENSES651,031AssetsCash and cash equivalents199,593Accounts receivable & other<br>assets8,997Property and equipment, net1,843TOTAL ASSETS210,433Liabilities and Net Assets31,400Total liabilities31,400Total net assets179,033TOTAL LIABILITIES/NET                                                                                                                                                                                                                                                                                                                                                         | Fundraising                     | 30,158  |  |
| AssetsCash and cash equivalents199,593Accounts receivable & other<br>assets8,997Property and equipment, net1,843TOTAL ASSETS210,433Liabilities and Net Assets31,400Total liabilities31,400Total net assets179,033TOTAL LIABILITIES/NET100                                                                                                                                                                                                                                                                                                                                                                           | In-kind goods and services      | 46,886  |  |
| Cash and cash equivalents199,593Accounts receivable & other<br>assets8,997Property and equipment, net1,843TOTAL ASSETS210,433Liabilities and Net Assets1Total liabilities31,400Total net assets179,033TOTAL LIABILITIES/NET1                                                                                                                                                                                                                                                                                                                                                                                        | TOTAL EXPENSES                  | 651,031 |  |
| Cash and cash equivalents199,593Accounts receivable & other<br>assets8,997Property and equipment, net1,843TOTAL ASSETS210,433Liabilities and Net Assets1Total liabilities31,400Total net assets179,033TOTAL LIABILITIES/NET1                                                                                                                                                                                                                                                                                                                                                                                        |                                 |         |  |
| Accounts receivable & other<br>assets8,997Property and equipment, net1,843TOTAL ASSETS210,433Liabilities and Net AssetsTotal liabilities31,400Total net assets179,033TOTAL LIABILITIES/NET                                                                                                                                                                                                                                                                                                                                                                                                                          | Assets                          |         |  |
| assets8,997Property and equipment, net1,843TOTAL ASSETS210,433Liabilities and Net AssetsTotal liabilities31,400Total net assets179,033TOTAL LIABILITIES/NET                                                                                                                                                                                                                                                                                                                                                                                                                                                         | Cash and cash equivalents       | 199,593 |  |
| TOTAL ASSETS210,433Liabilities and Net AssetsTotal liabilities31,400Total net assets179,033TOTAL LIABILITIES/NET                                                                                                                                                                                                                                                                                                                                                                                                                                                                                                    |                                 | 8,997   |  |
| Liabilities and Net AssetsTotal liabilities31,400Total net assets179,033TOTAL LIABILITIES/NET                                                                                                                                                                                                                                                                                                                                                                                                                                                                                                                       | Property and equipment, net     | 1,843   |  |
| Total liabilities31,400Total net assets179,033TOTAL LIABILITIES/NET                                                                                                                                                                                                                                                                                                                                                                                                                                                                                                                                                 | TOTAL ASSETS                    | 210,433 |  |
| Total liabilities31,400Total net assets179,033TOTAL LIABILITIES/NET                                                                                                                                                                                                                                                                                                                                                                                                                                                                                                                                                 |                                 |         |  |
| Total net assets 179,033 TOTAL LIABILITIES/NET                                                                                                                                                                                                                                                                                                                                                                                                                                                                                                                                                                      | Liabilities and Net Assets      |         |  |
| Total net assets 179,033<br>TOTAL LIABILITIES/NET                                                                                                                                                                                                                                                                                                                                                                                                                                                                                                                                                                   | Total liabilities               | 31,400  |  |
|                                                                                                                                                                                                                                                                                                                                                                                                                                                                                                                                                                                                                     | Total net assets                |         |  |
|                                                                                                                                                                                                                                                                                                                                                                                                                                                                                                                                                                                                                     | TOTAL LIABILITIES/NET<br>ASSETS | 210,433 |  |

<sup>&</sup>lt;sup>1</sup> Includes staff and administrative cost allocations.